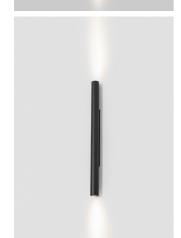

# Slim Tubular Up&down Wall Light

### Description

Up&down wall light with hinge installation, Up/down 20degree beam;

Modular design; Built-in LED driver;

IP65

**Finish** Black

White

### Material

Aluminium

SUS316 Stainless steel