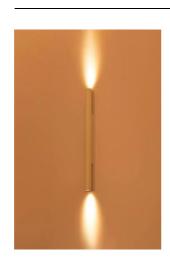

# Slim Tubular Up&down Wall Light

### Description

Up&down wall light with hinge installation, Up/down 20degree beam;

Modular design; Built-in LED driver;

IP65

**Finish** Black

White