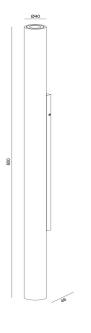

# Slim Tubular Up&down Wall Light

### Description

Up&down wall light with hinge installation, Up/down 20degree beam;

Modular design; Built-in LED driver;

IP65

**Finish** Black

White