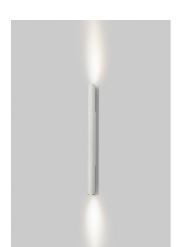

# Slim Tubular Up&down Wall Light

### Description

Up&down wall light with hinge installation, Up/down 20degree beam;

Modular design; Built-in LED driver;

IP65

**Finish** Black

White

### Material

Aluminium

SUS316 Stainless steel